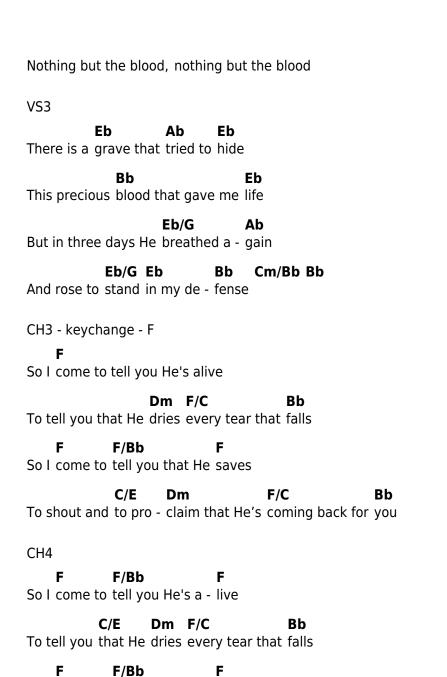

F/C

To shout and to pro - claim that He's coming back for you----

So I come to tell you that He saves

C/E